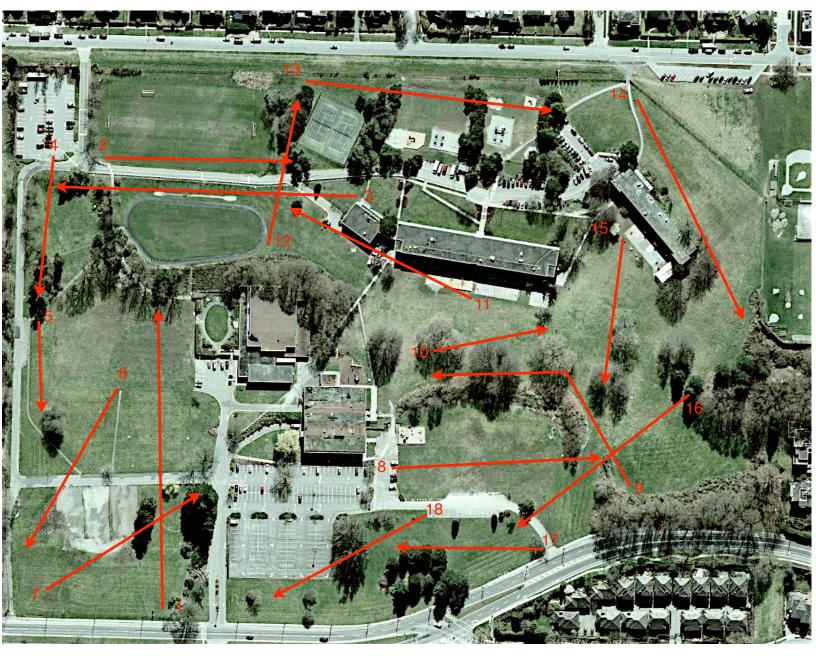

## The Fever

- 1. Bus stop to cherry tree. Road and parking lot OB.
- 2. Field to tennis court tonal. Road OB. Cannot cross road.
- 3. School to 3 basket. Track side of field OB until sidewalk. All other grass including islands in parking lot IB.
- 4. Parking lot to 4 basket. Road OB. Cannot cross road.
- 5. Sidewalk to 5 basket. Walking path and right of path OB.
- 6. Sidewalk to 7 basket. Parking lot, road and ashphalt path to right of basket OB.
- 7. Carpet to 1 basket. Road and parking lot OB.
- 8. No parking zone to rec 4. Asphalt OB. Cannot cross road.
- 9. Rec 5 pad to rec 9 basket.
- 10. Between trees to rec 8 basket. Playground and ashphalt OB.
- 11. Path to tonal in blue spruce. Parking lot, ashphalt and playground OB. Stairs IB.
- 12. Path by bench to far tennis court tonal. Road and tennis court OB. Other side of chain link fence OB.
- 13. Path by sign to high tonal. Other side of fence, playgrounds and parking lot OB.
- 14. Top of path next to tree to rec 7 basket. Other side of chain link fence OB.
- 15. NW corner of basket ball court on the grass to rec 6 basket. Must be past the farthest path.
- 16. Last tree by path out from rec 6 pad to rec 3 basket. Road OB.
- 17. Corner of entrance to rec 1 basket. Ashphalt OB.
- 18. Corner of parking stalls to practice basket. Ashphalt OB.